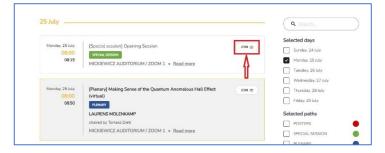

Once logged in, search for you preferred session, speaker or presentation title using filters or SEARCH field and simply click JOIN button. You will be re-directed to ZOOM.