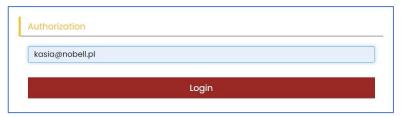

To check the most up-to-date schedule and join the session, simply go to <a href="https://jems2022.pl/live">https://jems2022.pl/live</a> and use the e-mail address you provided in the registration form to log in.