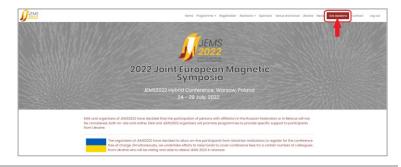

## **HOW TO JOIN FOR VIRTUAL ORAL PRESENTATIONS**

Welcome to JEMS2022 Conference!

The oral presentations for this event will be held in hybrid form with virtual connections via ZOOM MEETING and with on-site participants being there at the conference venue.

Below please find a most important information on how to join your session.

#### STEP 1

Go to <u>jems2022.pl</u> and click the LIVE sessions button



## STEP 2

Provide the e-mail address you gave in the registration form to log in



## STEP 3

Search for your talk providing your name or last name in the search field. You may also you the filters.



#### STEP 4

Check the time of your whole session starts by providing your session number in the search field. The session number is displayed before the title of your talk.





## STEP 5

Join the meeting using a JOIN button 15 minutes before the whole session starts (not only before the time od your talk).



# Technical requirements for virtual participation

- Computer with Internet access, camera and microphone.
- ZOOM software installed latest version. For ZOOM download, click HERE.
- Internet access of minimum 1 Mbps, broadband connection is recommended.
- External USB headphones