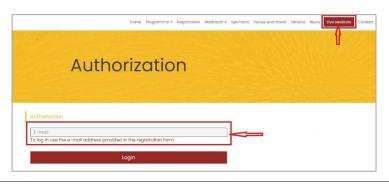

## STEP 2

Provide the e-mail address you gave in the registration form to log in