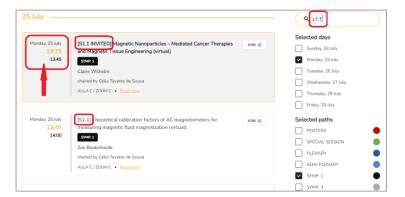

#### STEP 4

Check the time of your whole session starts by providing your session number in the search field. The session number is displayed before the title of your talk.

## STEP 5

Join the meeting using a JOIN button 15 minutes before the whole session starts (not only before the time od your talk).