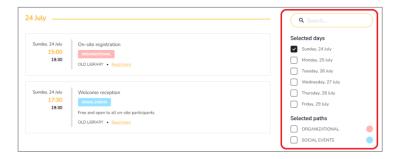

## STEP 3

Search for your talk providing your name or last name in the search field. You may also you the filters.

#### STEP 4

Check the time of your whole session starts by providing your session number in the search field. The session number is displayed before the title of your talk.