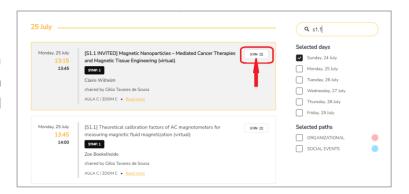

## STEP 3

Search for your talk providing your name or last name in the search field. You may also you the filters.

#### STEP 4

Check the time of your whole session starts by providing your session number in the search field. The session number is displayed before the title of your talk.